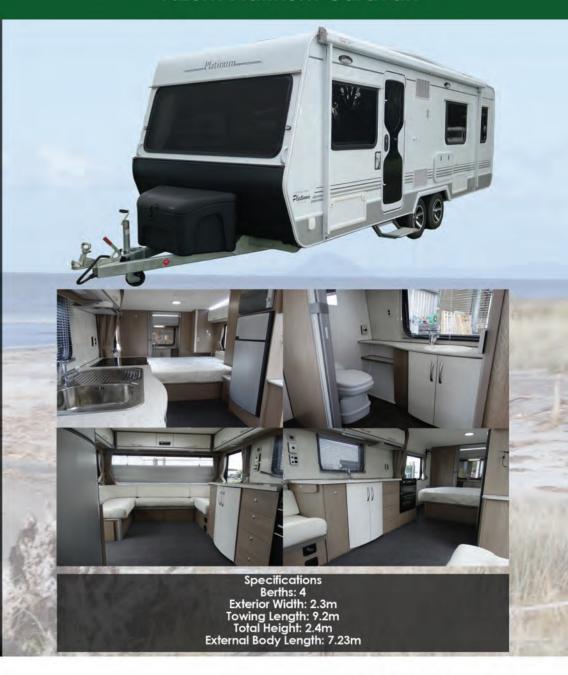

ber Framing
- Seating at front for maximum sun and vision
- Microwave
- Peaked roof for maximum water dispersion
- Queen bed with slat base and inner sprung mattress
- 172 Litre fresh and grey water tanks
- Bumper bar with spare wheel holder and bike rack mount
- Fusion entertainment system
- 190 Litre Domestic 3-way fridge freezer
- C'Vana pullout awning
- 24" and 19" RSE TVs
- Washing Machine
- Picnic table
- Chrome bathroom fittings
- · Gas bayonet fitting
- Exterior shower
- · LED mood lighting
- Exterior grab handle and LED light
- Heki front vent
- · Camec combination tap and water filter
- Al-ko ESC (standard on caravans with electric brakes)
- Duel 12V and 230V Wiring Systems
- Angled Parking Legs on all four corners

\* Note options subject to change



## 7.23m Platinum Caravan





LEISURELINE