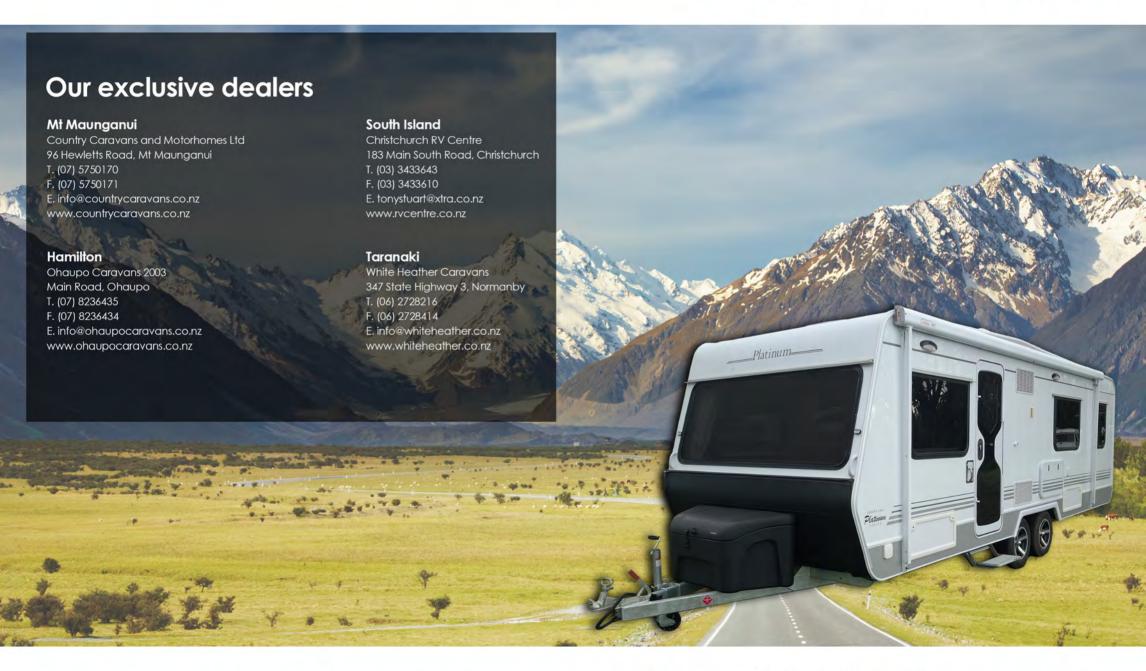

## LEISURELINE



www.leisureline.co.nz

7.23m Platinum Series

## All our vans come with these features as standard

- · External outside awning locker
- Electric Step
- · Stone guard with window guard
- Double Dipped Galvanised Chassis
- Outside Light and Power Point
- Large Laminated Tinted Windows
- Opening Rear Window
- 12 Volt DVD/CD System
- Euro Cabinetry
- Luxurious Inner Sprung mattress
- Slide out Kitchen storage pantry
- Flyscreen Door with Security Grill
- · Bumper Bar with Spare Wheel
- · Lockable Water Filler
- 19" LCD Television
- Free Standing Dining Table
- TV Aerial and Wiring
- Numerous Double Power Points
- Full Bathroom Including Shower, Muller Shower Vent, Basin, and Cassette Toilet
- Internal Divider Curtain
- Gas Over, Expeller, Grill and Cook Top
- Separate his and hers wardrobes