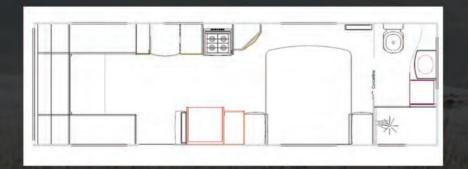

oated Aluminium
- Treated Timber Framing
- Seating at front for maximum sun and vision
- Microwave
- Peaked roof for maximum water dispersion
- Queen bed with slat base and inner sprung mattress
- 172 Litre fresh and grey water tanks
- Bumper bar with spare wheel holder and bike rack mount
- Fusion entertainment system
- 190 Litre Domestic 3-way fridge freezer
- C'Vana pullout awning
- 24" and 19" RSE TVs
- Washing Machine
- Picnic table
- Chrome bathroom fittings
- · Gas bayonet fitting
- Exterior shower
- · LED mood lighting
- Exterior grab handle and LED light
- Heki front vent
- · Camec combination tap and water filter
- Al-ko ESC (standard on caravans with electric brakes)
- Duel 12V and 230V Wiring Systems
- Angled Parking Legs on all four corners

\* Note options subject to change



## 7.23m Platinum Caravan





LEISURELINE